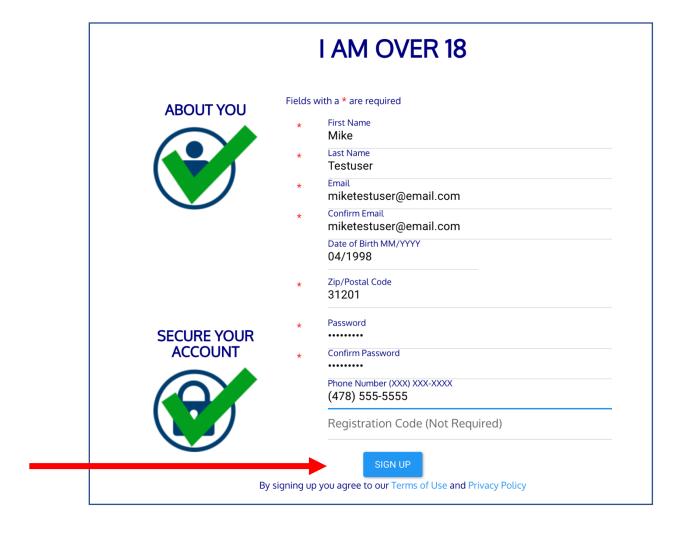

## Creating an Account is Easy!

1. Go to <a href="https://www.greatermaconworks.com">www.greatermaconworks.com</a> and click "Register Now"

3. Answer a few questions about yourself and click "Sign Up"

 After you have registered, you will be verified as a teacher and receive upgraded access to manage your students and their learning.